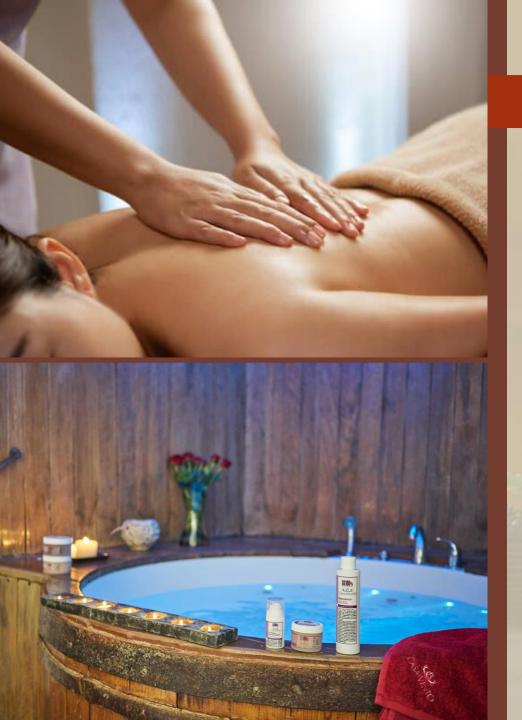

### Massages

Relax Massage: 90 € (50 min)

Relaxing massage with organic oriental oil. A precious moment of well-being all over the body that gives softness to your skin and a deep relaxation of body and mind.

Aromatherapy massage: 95 € (50 min)

A sensory journey which, thanks to the properties of essential oils, gives a real moment of well-being.

**Deep massage**: 140 € (75 min)

Massage with various deep manual techniques and pressures for those who need to relieve tension and muscle contractures.

#### Wine Bath

110 € per couple (50 min)

Hydromassage bath with fruity essences of red grapes, a treatment that exploits the antioxidant properties of polyphenols, includes a relaxing bath with the scent of grape seeds.