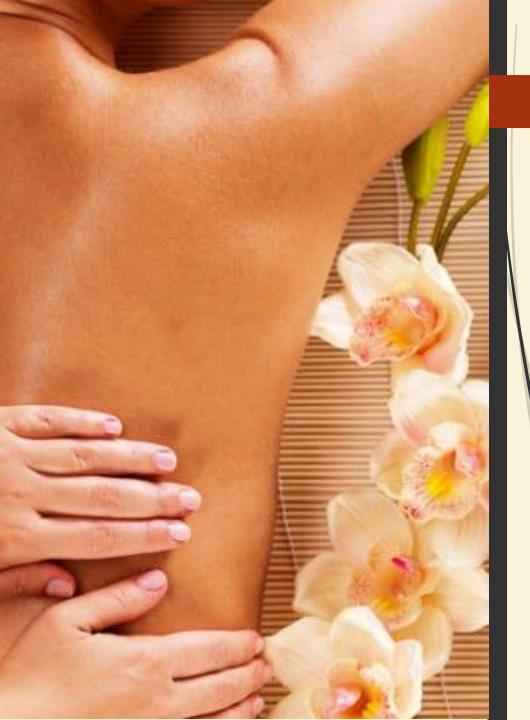

### Massages

Relax Massage: 90 € (50 min)

Relaxing massage with organic oriental oil. A precious moment of well-being all over the body that gives softness to your skin and a deep relaxation of body and mind.

Aromatherapy massage: 95 € (50 min)

A sensory journey which, thanks to the properties of essential oils, gives a real moment of well-being.

**Deep massage**: 140 € (75 min)

Massage with various deep manual techniques and pressures for those who need to relieve tension and muscle contractures.

# Ayurvedic Experience

Ayurvedic Marma Massage €140 (75 min)

Ancient massage of the Indian tradition:
Marmas are vital points for regrouping
energy. This form of massage focuses on
both physical relaxation and rebalancing the
body's vital energy to promote well-being of
body, mind and spirit.