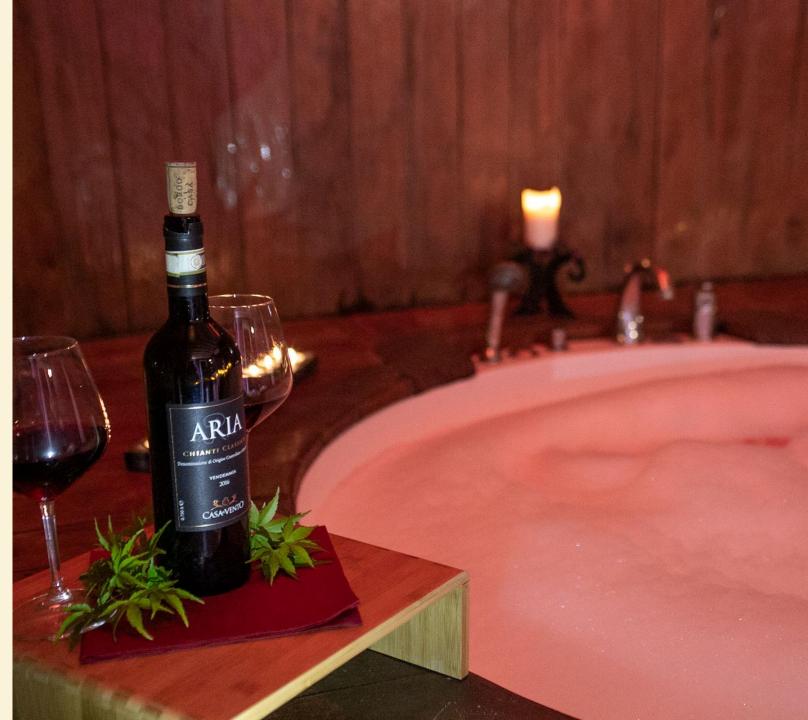

# Wine Therapy

#### Wine Bath

110 € per couple (50 min)

Hydromassage bath with fruity essences of red grapes, a treatment that exploits the antioxidant properties of polyphenols, includes a relaxing bath with the scent of grape seeds.

### Private Spa

180 € per couple (90 min)

Exclusive use of the wellness area: Turkish bath, donkey milk and honey hydromassage tub.

There is also a panoramic terrace for exclusive use where you can enjoy a glass of wine or prosecco.